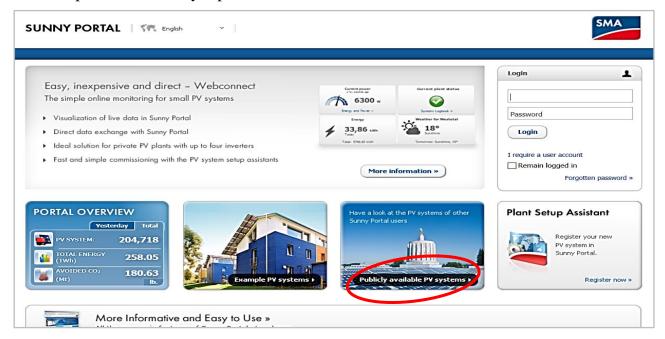

Use the following instructions to find the Saint Helena pages.

Once you have accessed the Sunny Portal website:

- 1. Click on "Publicly available PV systems" (circled in red on photo below)
- 2. In the "Country" search drop-down menu, select "Saint Helena"
- 3. Click on "Search"
- 4. Click on the "St Helena Rifle Range" PV System then use the menu on the left to see annual comparisons, monthly reports and much more.