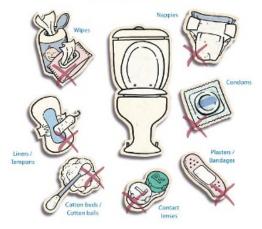

## Never flush down the toilet:

Given the current circumstances on island where we are all encouraged to practise a stricter regime of hygiene, Connect Saint Helena Ltd wishes to advise all people making use of Septic Tanks and Soakaways (French Drains) across Island to refrain from flushing any foreign objects (baby wipes, paper towels, etc.) down your toilets.

Septic Tanks are not designed for the biological treatment (breaking down) of foreign matter. Releasing of solid / undissolved matter into your Soakaway will inevitably result in blockage of the entire system – which will prevent it from functioning properly and will cost money to put it right.